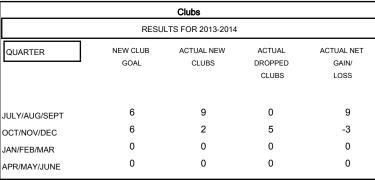

## KAMLESH JAIN **LOCATION INDIA** $\mathsf{GMT}\;\mathsf{CA}\;6$

|                              |                    | Members                    |                              |                             |  |  |
|------------------------------|--------------------|----------------------------|------------------------------|-----------------------------|--|--|
| RESULTS FOR 2013-2014        |                    |                            |                              |                             |  |  |
| QUARTER                      | NEW MEMBER<br>GOAL | ACTUAL TOTAL MEMBERS ADDED | ACTUAL<br>DROPPED<br>MEMBERS | ACTUAL NET<br>GAIN/<br>LOSS |  |  |
| JULY/AUG/SEPT<br>OCT/NOV/DEC | 200<br>200         | 343<br>395                 | 155<br>175                   | 188<br>220                  |  |  |
| JAN/FEB/MAR<br>APR/MAY/JUNE  | 50<br>50           | 98<br>0                    | 74<br>0                      | 24<br>0                     |  |  |