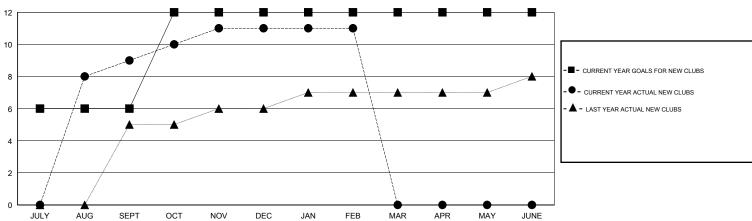

## GOALS AND ACTUAL NEW CLUBS CUMULATIVE

| - CURRE | ENT YEAR GOALS FOR NEW |
|---------|------------------------|
| MEMBERS |                        |

CURRENT YEAR ACTUAL MEMBERS

- LAST YEAR ACTUAL MEMBERS